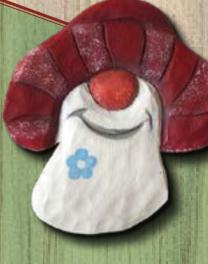

## Flower Power

Mushroom People

Darkwood Woodcarving **DW** Carving Studio

Created by Gary A Crosby MMM CD in our Oromocto, NB Studio.

(c) Copyright

BUY \* ACHETONS

Each one is created to be unique in itself.

Design:
No two designs are
the same.

All our garden art comes with a wooden stake attached for fast and easy installation.

Title: Flower Power

Artist Name: Gary A Crosby MMM CD

Medium: Cedarwood

Description: Hand-carved and Hand-painted out of Solid cedar.

Finished with a coat of spar varnish and designed to last years outdoors.

Dimensions: 11 inches tall 7 inches width at the bottom.

VETERAN

If you would like one of our current designs or would like a custom sculpture designed just for you, don't hesitate to contact us using the email below. Or perhaps you are interested in something different, just let us know, and we will work with you to create something unique.