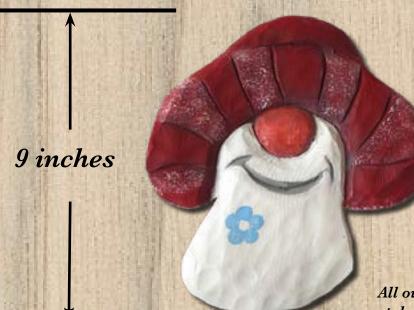

## Flower Power

Mushroom People

Darkwood Woodcarving **DW** Carving Studio

Created by Gary A Crosby MMM CD in our Oromocto, NB Studio.

(c) Copyright

BUY \* ACHETONS

Each one is created to be unique in itself.

Design:
No two designs are
the same.

All our garden art comes with a wooden stake attached for fast and easy installation.

Title: Flower Power

Artist Name: Gary A Crosby MMM CD

Medium: Cedarwood

Description: Hand-carved and Hand-painted out of Solid cedar.

Finished with a coat of spar varnish and designed to last years outdoors.

Dimensions: 11 inches tall 7 inches width at the bottom.

VETERAN

If you would like one of our current designs or would like a custom sculpture designed just for you, don't hesitate to contact us using the email below. Or perhaps you are interested in something different, just let us know, and we will work with you to create something unique.