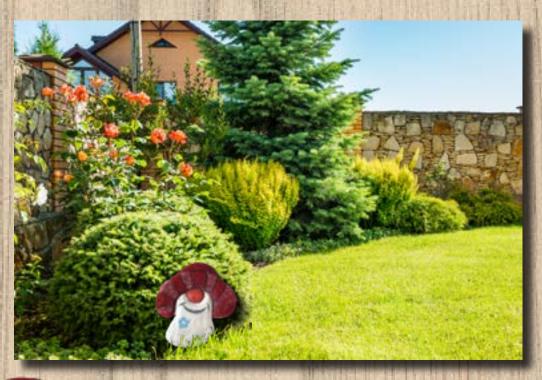

## Flower Power

Mushroom People

Darkwood Woodcarving **DW** Carving Studio

Created by Gary A Crosby MMM CD in our Oromocto, NB Studio.

(c) Copyright

BUY \* ACHETONS

Each one is created to be unique in itself.

Design:
No two designs are
the same.

All our garden art comes with a wooden stake attached for fast and easy installation.

Title: Flower Power

Artist Name: Gary A Crosby MMM CD

Medium: Cedarwood

Description: Hand-carved and Hand-painted out of Solid cedar.

Finished with a coat of spar varnish and designed to last years outdoors.

Dimensions: 11 inches tall 7 inches width at the bottom.

VETERAN

If you would like one of our current designs or would like a custom sculpture designed just for you, don't hesitate to contact us using the email below. Or perhaps you are interested in something different, just let us know, and we will work with you to create something unique.